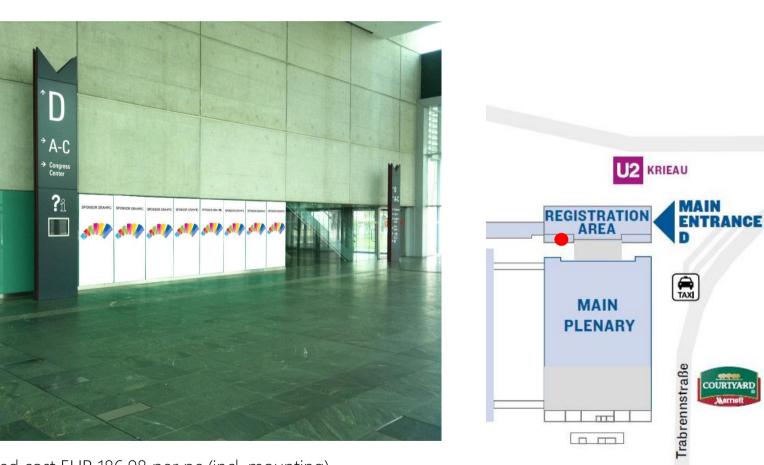

estimated cost EUR 186,98 per pc (incl. mounting)

COURTYARD

Foyer D – stairs branding on the way up to the executive lounge on 1st floor 36 stairs each 2,48 x 0,16m

estimated cost EUR 1466,68 (incl. mounting) for graphics on all 36 stairs