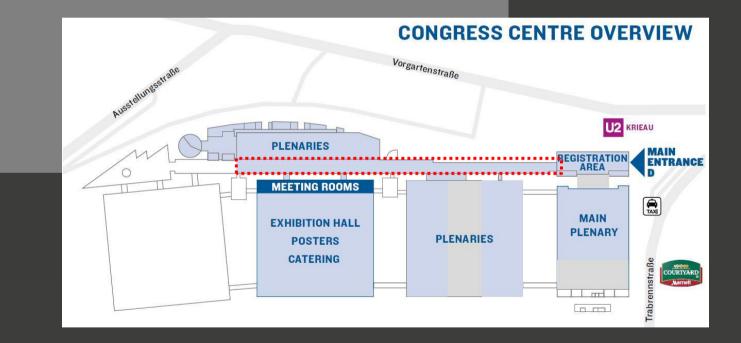

#### FOYER D

Foyer D - 3,99 x 1,00 m vinyl graphic above entrance to main session room (9pcs max.)

estimated cost EUR 495,40 per pc (incl. mounting)

www.standout.eu

supplied by

STAND

Foyer D – 0,99 x 2,17 m vinyl graphic on the side of the building (8 pcs)

estimated cost EUR 186,98 per pc (incl. mounting)

COURTYARD

Foyer D – stairs branding on the way up to the executive lounge on 1st floor 36 stairs each 2,48 x 0,16m

estimated cost EUR 1466,68 (incl. mounting) for graphics on all 36 stairs