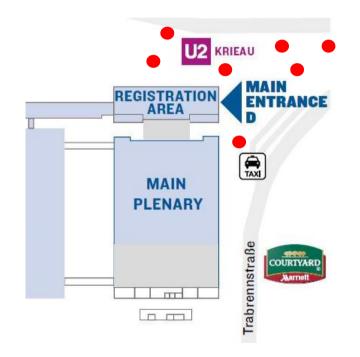

#### OUTSIDE FOYER D

Outside Foyer D – floor sticker 1x1m

estimated cost EUR 83,10 (incl. mounting)

#### FOYER D

Foyer D - 3,99 x 1,00 m vinyl graphic above entrance to main session room (9pcs max.)

estimated cost EUR 495,40 per pc (incl. mounting)

www.standout.eu

supplied by

STAND

Foyer D – 0,99 x 2,17 m vinyl graphic on the side of the building (8 pcs)

estimated cost EUR 186,98 per pc (incl. mounting)

COURTYARD

Foyer D – stairs branding on the way up to the executive lounge on 1st floor 36 stairs each 2,48 x 0,16m

estimated cost EUR 1466,68 (incl. mounting) for graphics on all 36 stairs