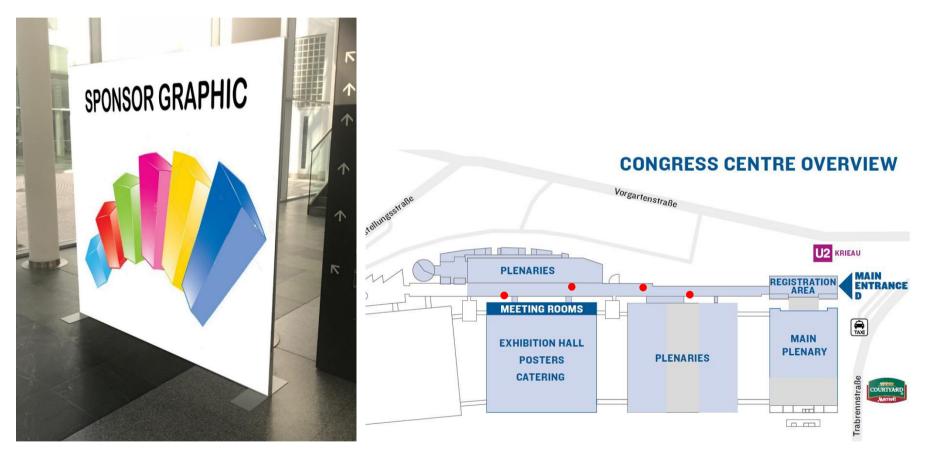

#### MALL

Mall – freestanding wall 2,0 x 2,0m, position tbc

estimated cost EUR 582,40 (incl. mounting) double sided print EUR 515,60 (incl. mounting) single sided print

Mall – escalator branding 5pcs each with 176,5 x 0,67cm (WxH) applied on the in or outside of the glass