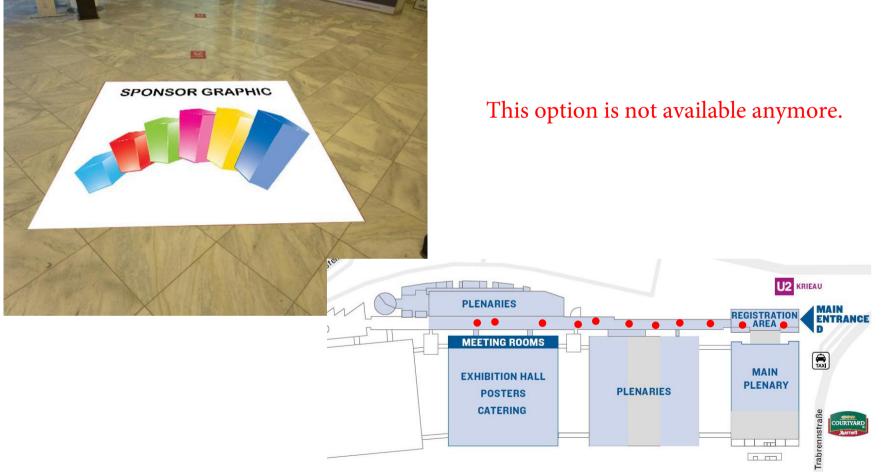

#### OUTSIDE FOYER D

Outside Foyer D – floor sticker 1x1m

estimated cost EUR 83,10 (incl. mounting)