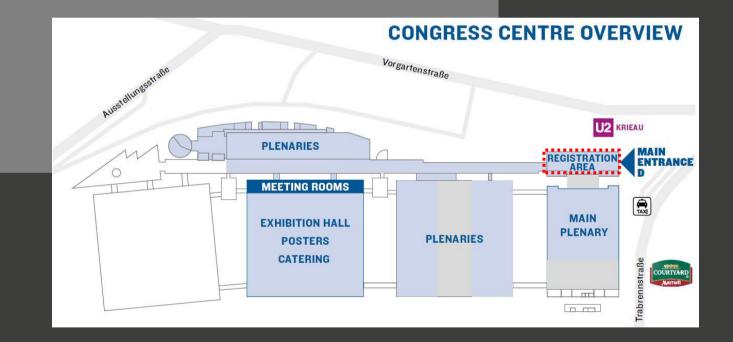

#### HALLS

hall / area

Hall B / total

Hall C / total

Hall C / section 1

Hall C / section 2

Hall C / section 3

Hall C / section 4

Hall C / section 5

Hall C / section 6

Hall C / section 7

Hall C / section 8

Hall C / section 9

Hall D / section 1

Hall D / section 2

Hall D / section 3

CC / basement

CC / ground floor - total

CC / first floor - total

Fover D

Mall

Hall D / total