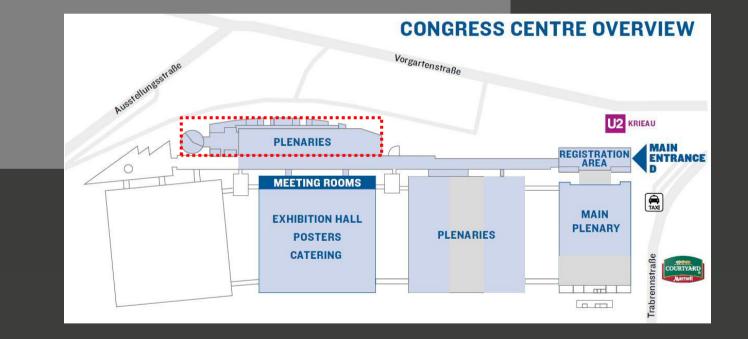

#### FOYER D

Foyer D - 3,99 x 1,00 m vinyl graphic above entrance to main session room (9pcs max.)

estimated cost EUR 495,40 per pc (incl. mounting)

www.standout.eu

supplied by

STAND

Foyer D – 0,99 x 2,17 m vinyl graphic on the side of the building (8 pcs)

estimated cost EUR 186,98 per pc (incl. mounting)

COURTYARD

Foyer D – stairs branding on the way up to the executive lounge on 1st floor 36 stairs each 2,48 x 0,16m

estimated cost EUR 1466,68 (incl. mounting) for graphics on all 36 stairs