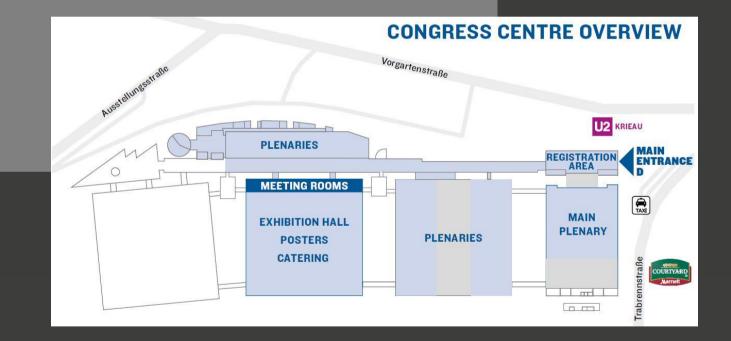

#### OUTSIDE FOYER D

Outside Foyer D – floor sticker 1x1m

estimated cost EUR 83,10 (incl. mounting)

#### FOYER D

Foyer D - 3,99 x 1,00 m vinyl graphic above entrance to main session room (9pcs max.)

estimated cost EUR 495,40 per pc (incl. mounting)

www.standout.eu

supplied by

STAND

Foyer D – 0,99 x 2,17 m vinyl graphic on the side of the building (8 pcs)

estimated cost EUR 186,98 per pc (incl. mounting)

COURTYARD

Foyer D – stairs branding on the way up to the executive lounge on 1st floor 36 stairs each 2,48 x 0,16m

estimated cost EUR 1466,68 (incl. mounting) for graphics on all 36 stairs

#### MCC

THE INTERNATIONAL LIVER CONCRESS" The Home of Hepatology

supplied by

STAND

Foyer Congress Center –

stairs branding 31 stairs each 1,5 x 0,125m

estimated cost EUR 1.030,40 (incl. mounting) for graphic on all 31 stairs (both stairs could be branded)

#### MALL

Mall – freestanding wall 2,0 x 2,0m, position tbc

estimated cost EUR 582,40 (incl. mounting) double sided print EUR 515,60 (incl. mounting) single sided print

Mall – escalator branding 5pcs each with 176,5 x 0,67cm (WxH) applied on the in or outside of the glass