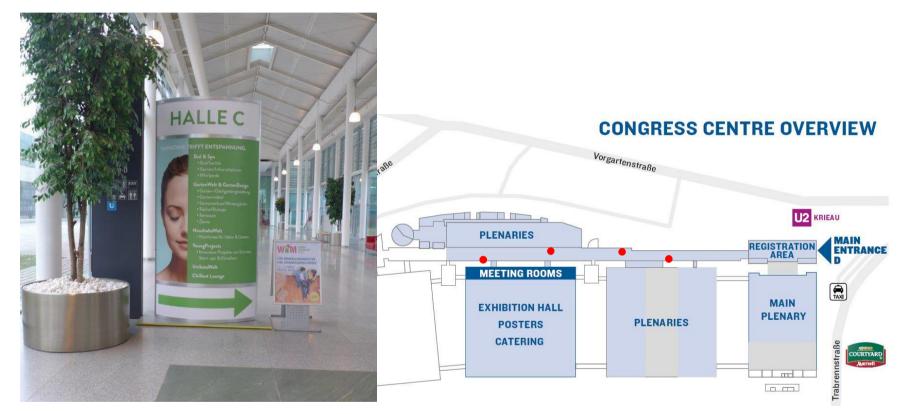

#### OUTSIDE FOYER D

Outside Foyer D – floor sticker 1x1m

estimated cost EUR 83,10 (incl. mounting)

#### FOYER D

Foyer D - 3,99 x 1,00 m vinyl graphic above entrance to main session room (9pcs max.)

estimated cost EUR 495,40 per pc (incl. mounting)

www.standout.eu

supplied by

STAND

Foyer D – 0,99 x 2,17 m vinyl graphic on the side of the building (8 pcs)

estimated cost EUR 186,98 per pc (incl. mounting)

COURTYARD

Foyer D – stairs branding on the way up to the executive lounge on 1st floor 36 stairs each 2,48 x 0,16m

estimated cost EUR 1466,68 (incl. mounting) for graphics on all 36 stairs