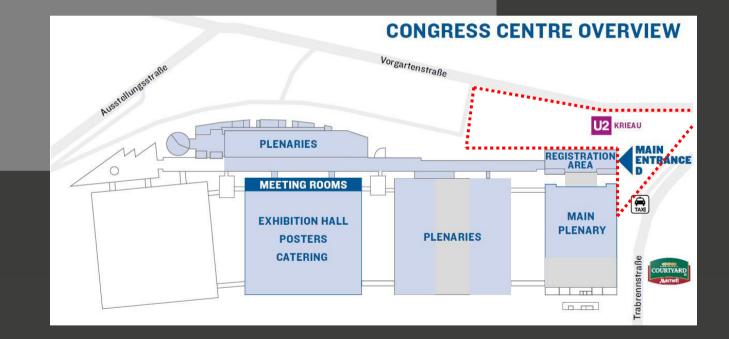

#### OUTSIDE FOYER D

Outside Foyer D – floor sticker 1x1m

estimated cost EUR 83,10 (incl. mounting)

#### FOYER D

Foyer D - 3,99 x 1,00 m vinyl graphic above entrance to main session room (9pcs max.)

estimated cost EUR 495,40 per pc (incl. mounting)

www.standout.eu

supplied by

STAND

Foyer D – 0,99 x 2,17 m vinyl graphic on the side of the building (8 pcs)

estimated cost EUR 186,98 per pc (incl. mounting)

COURTYARD

Foyer D – stairs branding on the way up to the executive lounge on 1st floor 36 stairs each 2,48 x 0,16m

estimated cost EUR 1466,68 (incl. mounting) for graphics on all 36 stairs

#### MCC

THE INTERNATIONAL LIVER CONCRESS" The Home of Hepatology

supplied by

STAND

Foyer Congress Center –

stairs branding 31 stairs each 1,5 x 0,125m

estimated cost EUR 1.030,40 (incl. mounting) for graphic on all 31 stairs (both stairs could be branded)

#### MALL

Mall – freestanding wall 2,0 x 2,0m, position tbc

estimated cost EUR 582,40 (incl. mounting) double sided print EUR 515,60 (incl. mounting) single sided print

Mall – escalator branding 5pcs each with 176,5 x 0,67cm (WxH) applied on the in or outside of the glass

estimated cost EUR 498,60 (incl. mounting) single sided print for one stretch

Pylon "R1000" H = 2960mm double-sided position tbc

4 graphic spaces incl. digital printing WxH 1515 x 430mm 2 graphic spaces incl. digital printing WxH 1515 x 1900mm Base plate SPA 19 Titan

EUR 704,20

www.standout.eu

THE INTERNATIONAL LIVER CONGRESS<sup>™</sup>

STAND

FAS

supplied by

Mall – floor sticker 1 x 1 m, position tbc

estimated cost EUR 83,10 (incl. mounting)

Mall – seating bench 200x70x50cm (LxDxH) with charging and 0,3 x 1,0m branding, position tbc

estimated cost EUR 1.103,-€ (incl. mounting, but without power main connection!)

CC / ground floor - total

CC / first floor - total

Fover D

Mall

Hall D / total