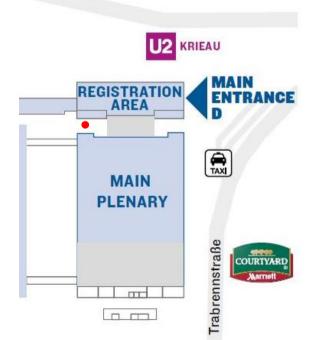

#### OUTSIDE FOYER D

Outside Foyer D – floor sticker 1x1m

estimated cost EUR 83,10 (incl. mounting)

#### FOYER D

Foyer D - 3,99 x 1,00 m vinyl graphic above entrance to main session room (9pcs max.)

estimated cost EUR 495,40 per pc (incl. mounting)

www.standout.eu

supplied by

STAND

Foyer D – 0,99 x 2,17 m vinyl graphic on the side of the building (8 pcs)

estimated cost EUR 186,98 per pc (incl. mounting)

COURTYARD

Foyer D – stairs branding on the way up to the executive lounge on 1st floor 36 stairs each 2,48 x 0,16m

estimated cost EUR 1466,68 (incl. mounting) for graphics on all 36 stairs