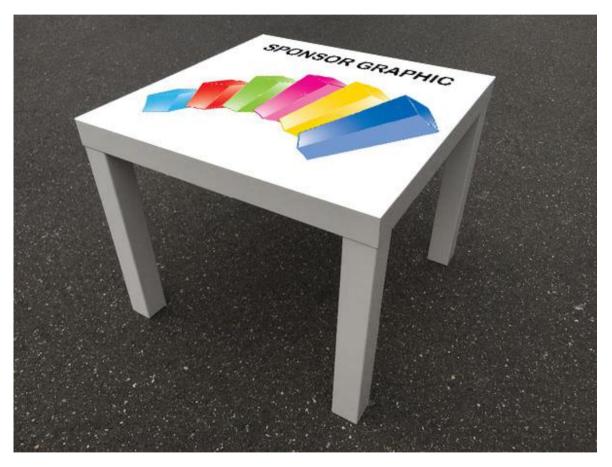

# Miscellaneous positions – 55x55 cm couch table (black/white) with sponsor branding

estimated cost EUR 94,80 (incl. furniture rent and mounting)