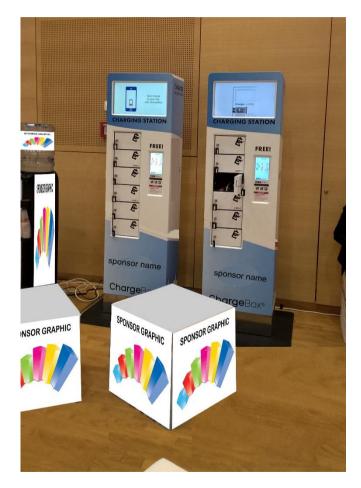

# Signage / Sponsoring Miscellaneous positions – custom branded charging station, acc. availability!

Lockers: 8x smartphones & 2x tablets

estimated cost EUR 1.285,00 (incl. rent of charging station and mounting, excl. power supply)

Miscellaneous positions – branded cube seating (4 sides branded)

estimated cost EUR 114,00 (incl. placement and collection)

Miscellaneous positions – branded watercooler

estimated cost EUR 69,00 (incl. mounting), calculated for 30 watercooler brandings