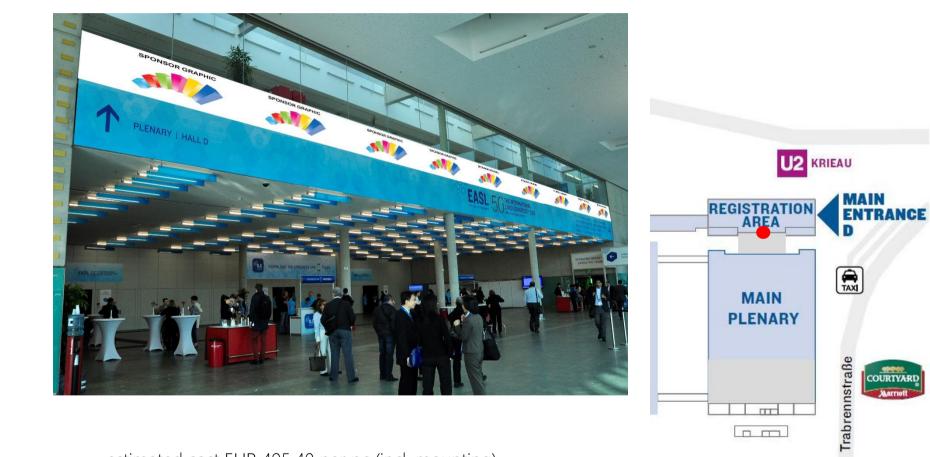

#### FOYER D

Foyer D - 3,99 x 1,00 m vinyl graphic above entrance to main session room (9pcs max.)

estimated cost EUR 495,40 per pc (incl. mounting)

www.standout.eu

supplied by

STAND

Foyer D – 0,99 x 2,17 m vinyl graphic on the side of the building (8 pcs)