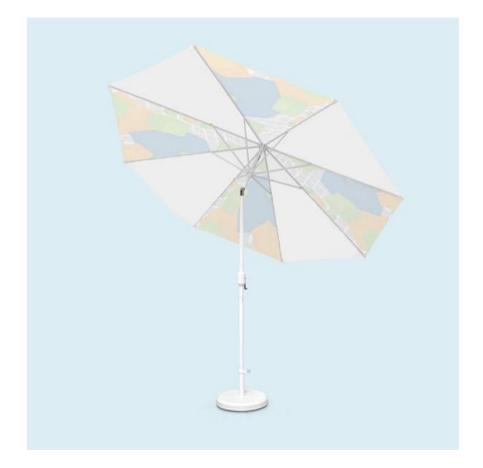

#### Signage / Sponsoring Miscellaneous positions – parasol ø 250cm

estimated cost EUR 367,00 (incl. mounting and collection)