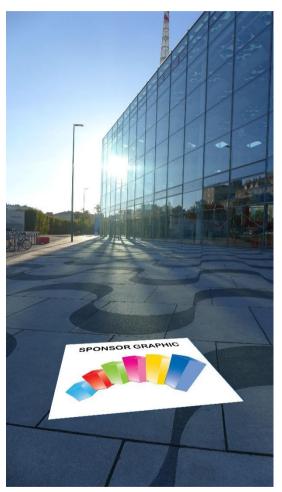

#### OUTSIDE FOYER D

Outside Foyer D – floor sticker 1x1m

estimated cost EUR 83,10 (incl. mounting)

EUR 704,20

www.standout.eu

THE INTERNATIONAL LIVER CONGRESS<sup>™</sup>

STAND

FAS

supplied by

Mall – floor sticker 1 x 1 m, position tbc

estimated cost EUR 83,10 (incl. mounting)