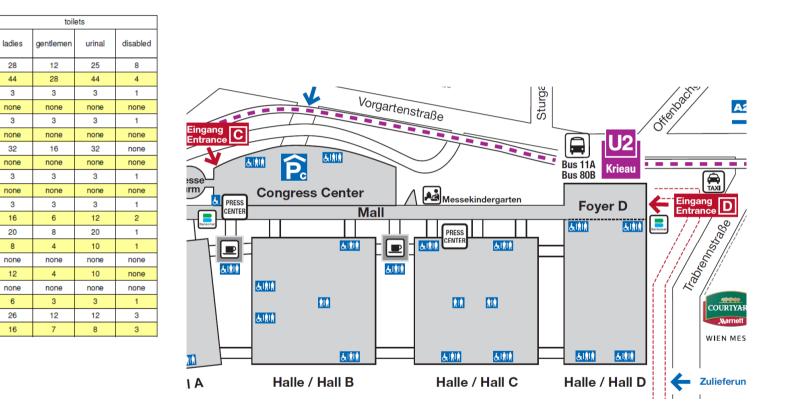

hall / area

Hall B / total

Hall C / total

Hall C / section 1

Hall C / section 2

Hall C / section 3

Hall C / section 4

Hall C / section 5

Hall C / section 6

Hall C / section 7

Hall C / section 8

Hall C / section 9

Hall D / section 1

Hall D / section 2

Hall D / section 3

CC / basement

CC / ground floor - total

CC / first floor - total

Fover D

Mall

Hall D / total