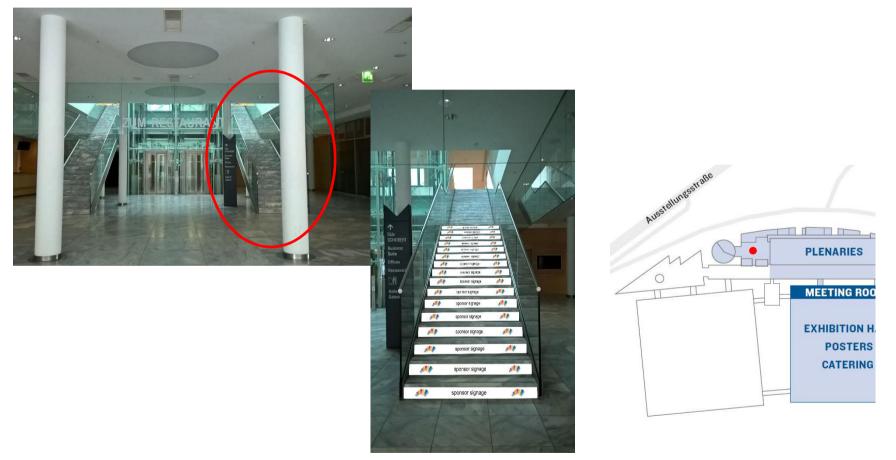

estimated cost EUR 186,98 per pc (incl. mounting)

COURTYARD

Foyer D – stairs branding on the way up to the executive lounge on 1st floor 36 stairs each 2,48 x 0,16m

estimated cost EUR 1466,68 (incl. mounting) for graphics on all 36 stairs