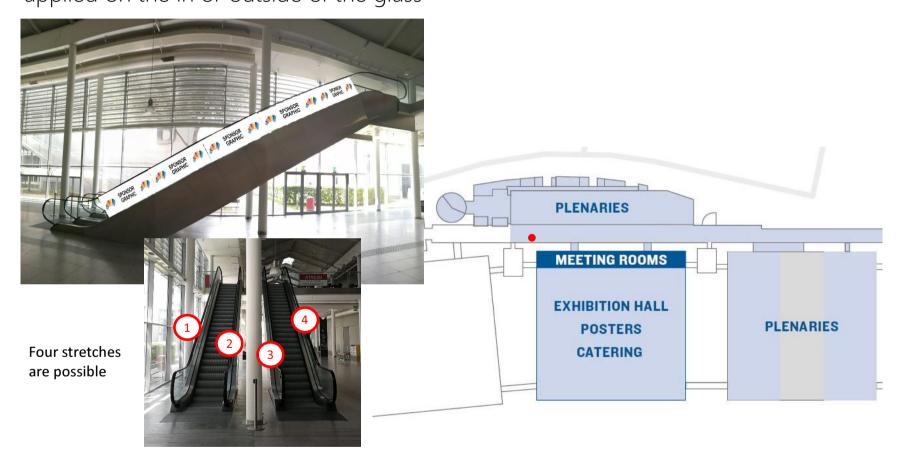

#### MALL

Mall – freestanding wall 2,0 x 2,0m, position tbc

estimated cost EUR 582,40 (incl. mounting) double sided print EUR 515,60 (incl. mounting) single sided print

Mall – escalator branding 5pcs each with 176,5 x 0,67cm (WxH) applied on the in or outside of the glass

estimated cost EUR 498,60 (incl. mounting) single sided print for one stretch

Pylon "R1000" H = 2960mm double-sided position tbc

4 graphic spaces incl. digital printing WxH 1515 x 430mm 2 graphic spaces incl. digital printing WxH 1515 x 1900mm Base plate SPA 19 Titan