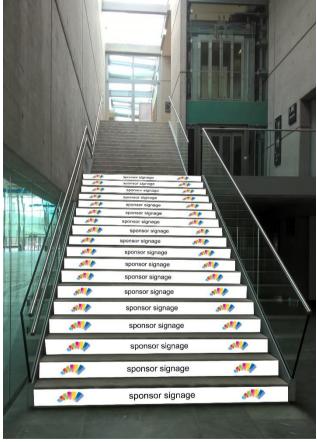

estimated cost EUR 186,98 per pc (incl. mounting)

COURTYARD

Foyer D – stairs branding on the way up to the executive lounge on 1st floor 36 stairs each 2,48 x 0,16m

estimated cost EUR 1466,68 (incl. mounting) for graphics on all 36 stairs

#### MCC

THE INTERNATIONAL LIVER CONCRESS" The Home of Hepatology

supplied by

STAND

Foyer Congress Center –

stairs branding 31 stairs each 1,5 x 0,125m

estimated cost EUR 1.030,40 (incl. mounting) for graphic on all 31 stairs (both stairs could be branded)