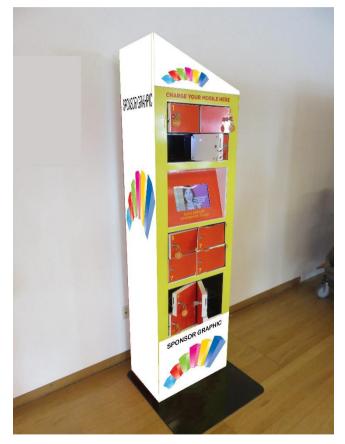

# Signage / Sponsoring Miscellaneous positions – custom branded charging station, acc. availability!

Lockers: 8x smartphones & 2x tablets

estimated cost EUR 1.285,00 (incl. rent of charging station and mounting, excl. power supply)