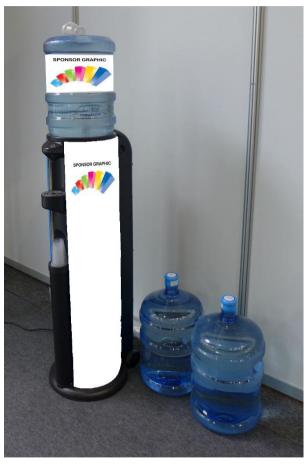

Miscellaneous positions – branded cube seating (4 sides branded)

estimated cost EUR 114,00 (incl. placement and collection)

Miscellaneous positions – branded watercooler

estimated cost EUR 69,00 (incl. mounting), calculated for 30 watercooler brandings